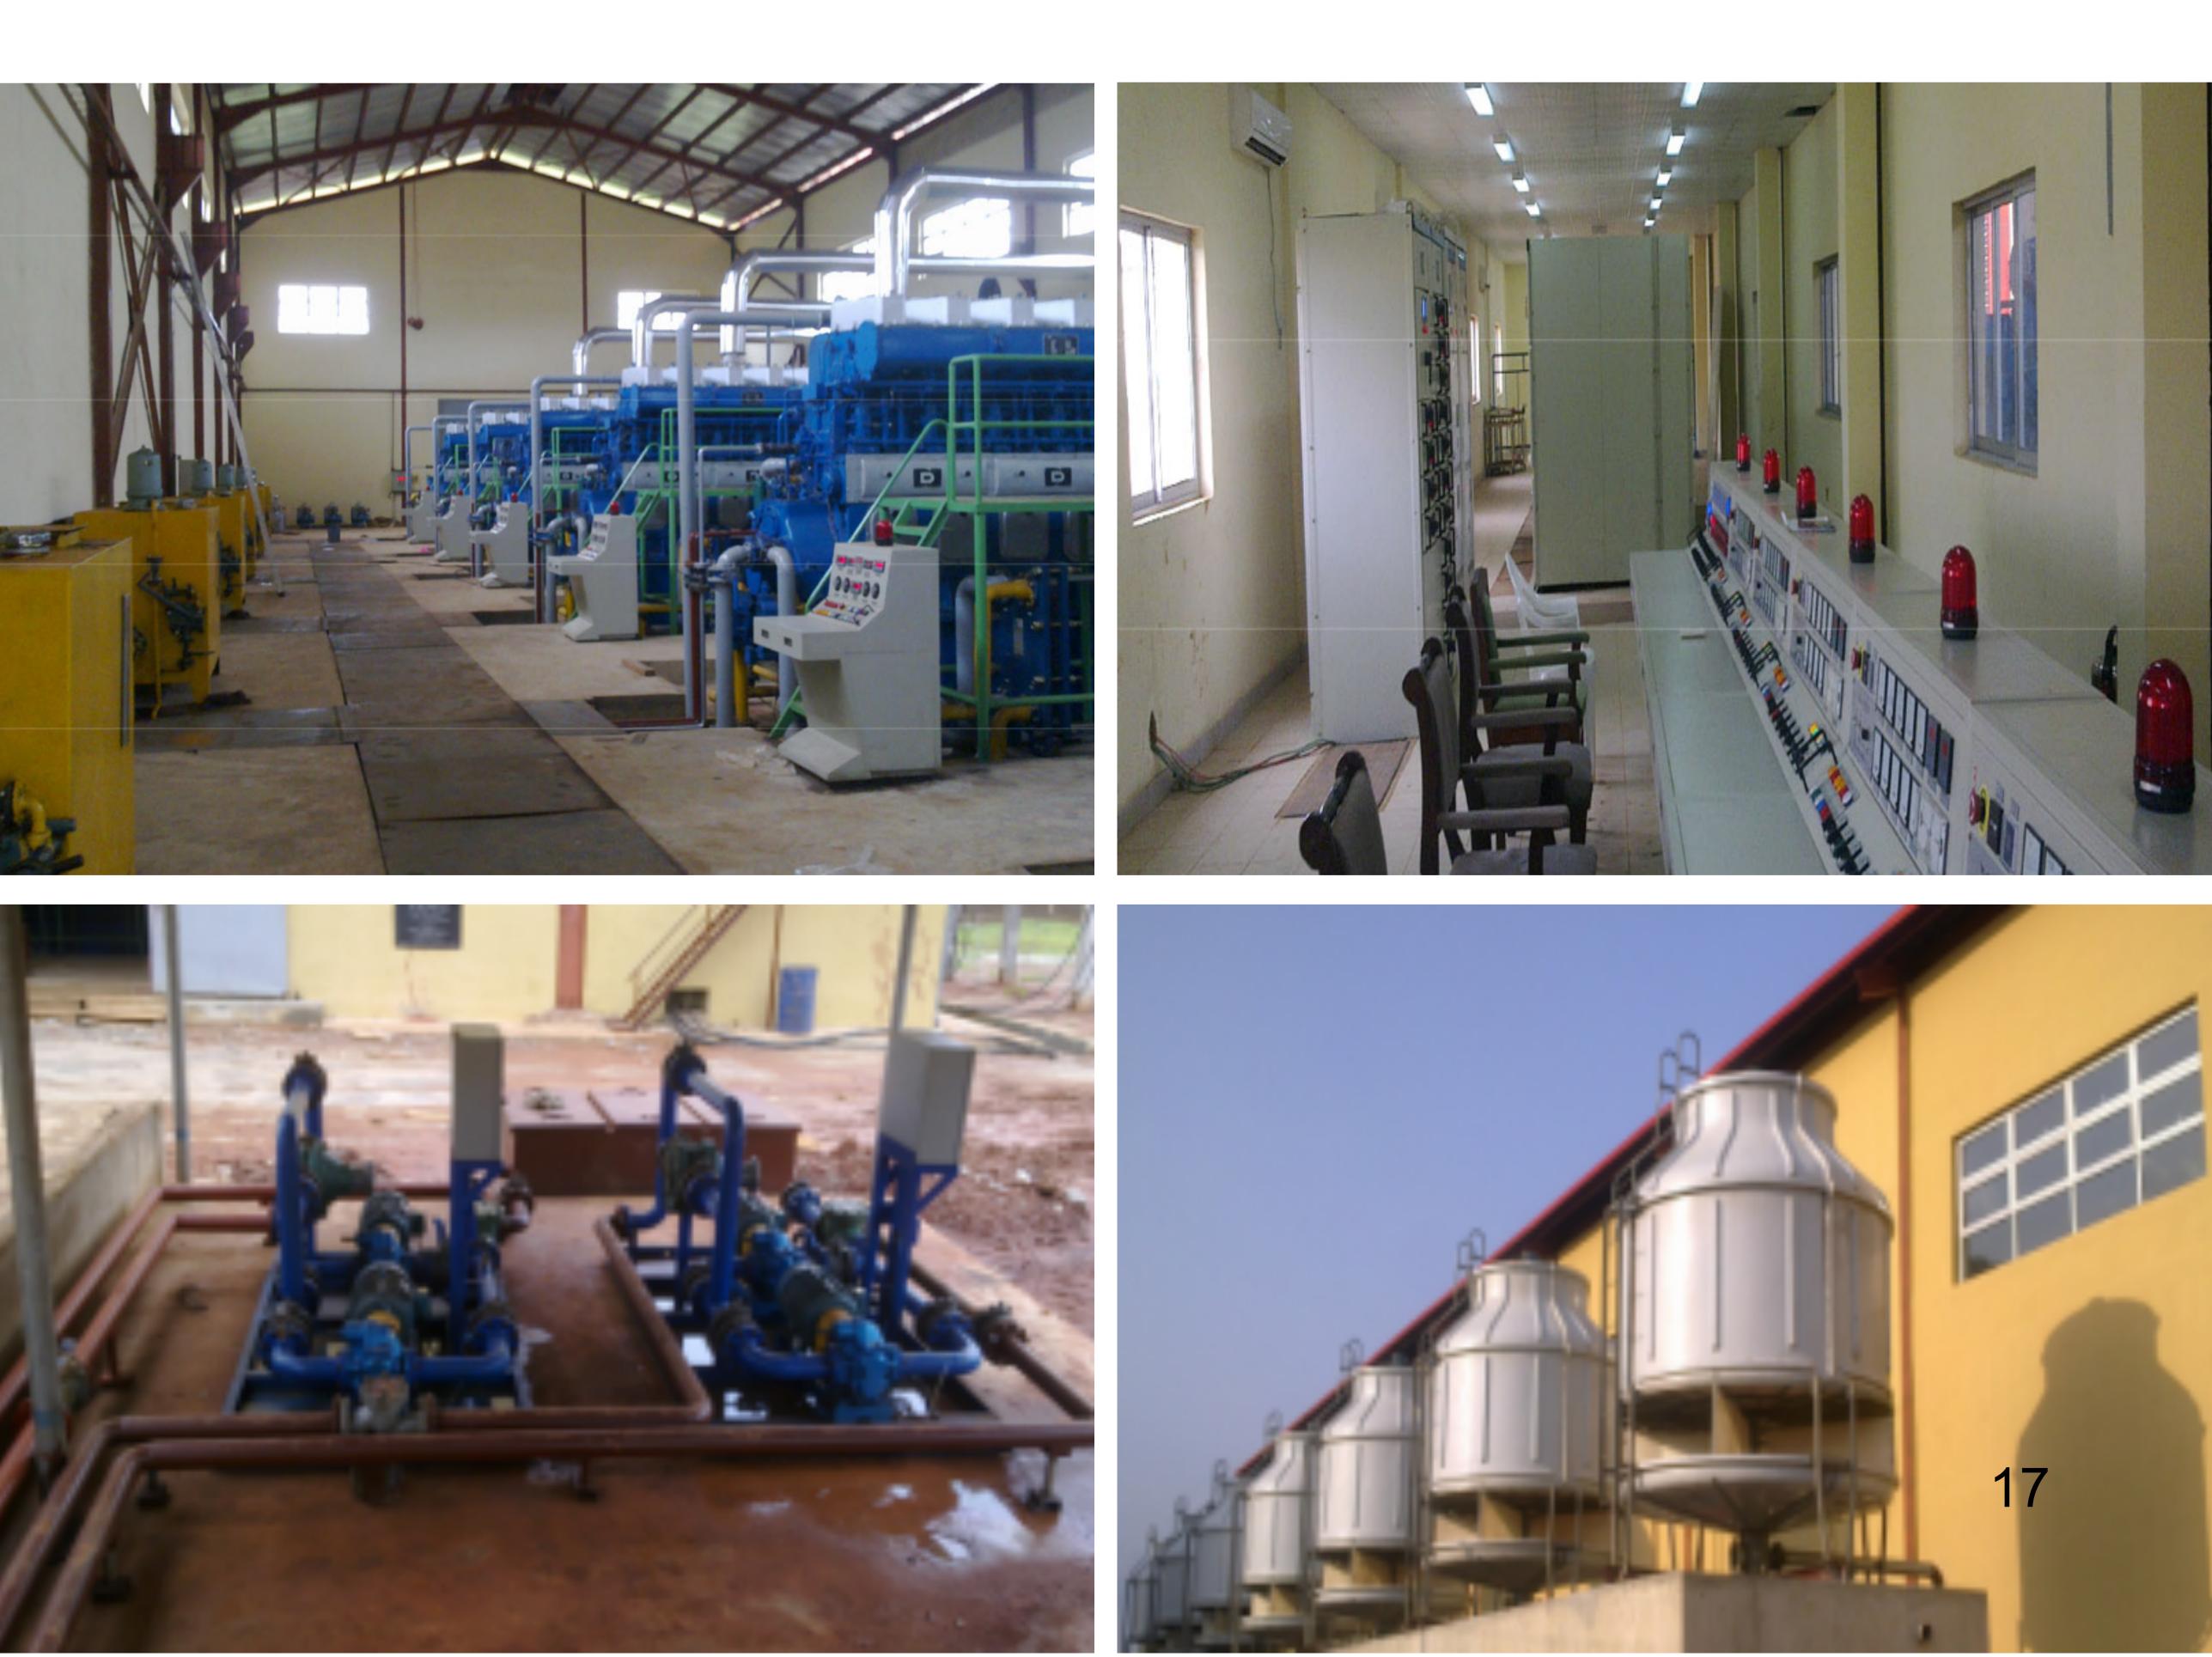

## Mini-Power Plant

Ogun State

#### Ogun State Mini-Power Plant, Abeokuta.

#### Status: Phase 1 Completed